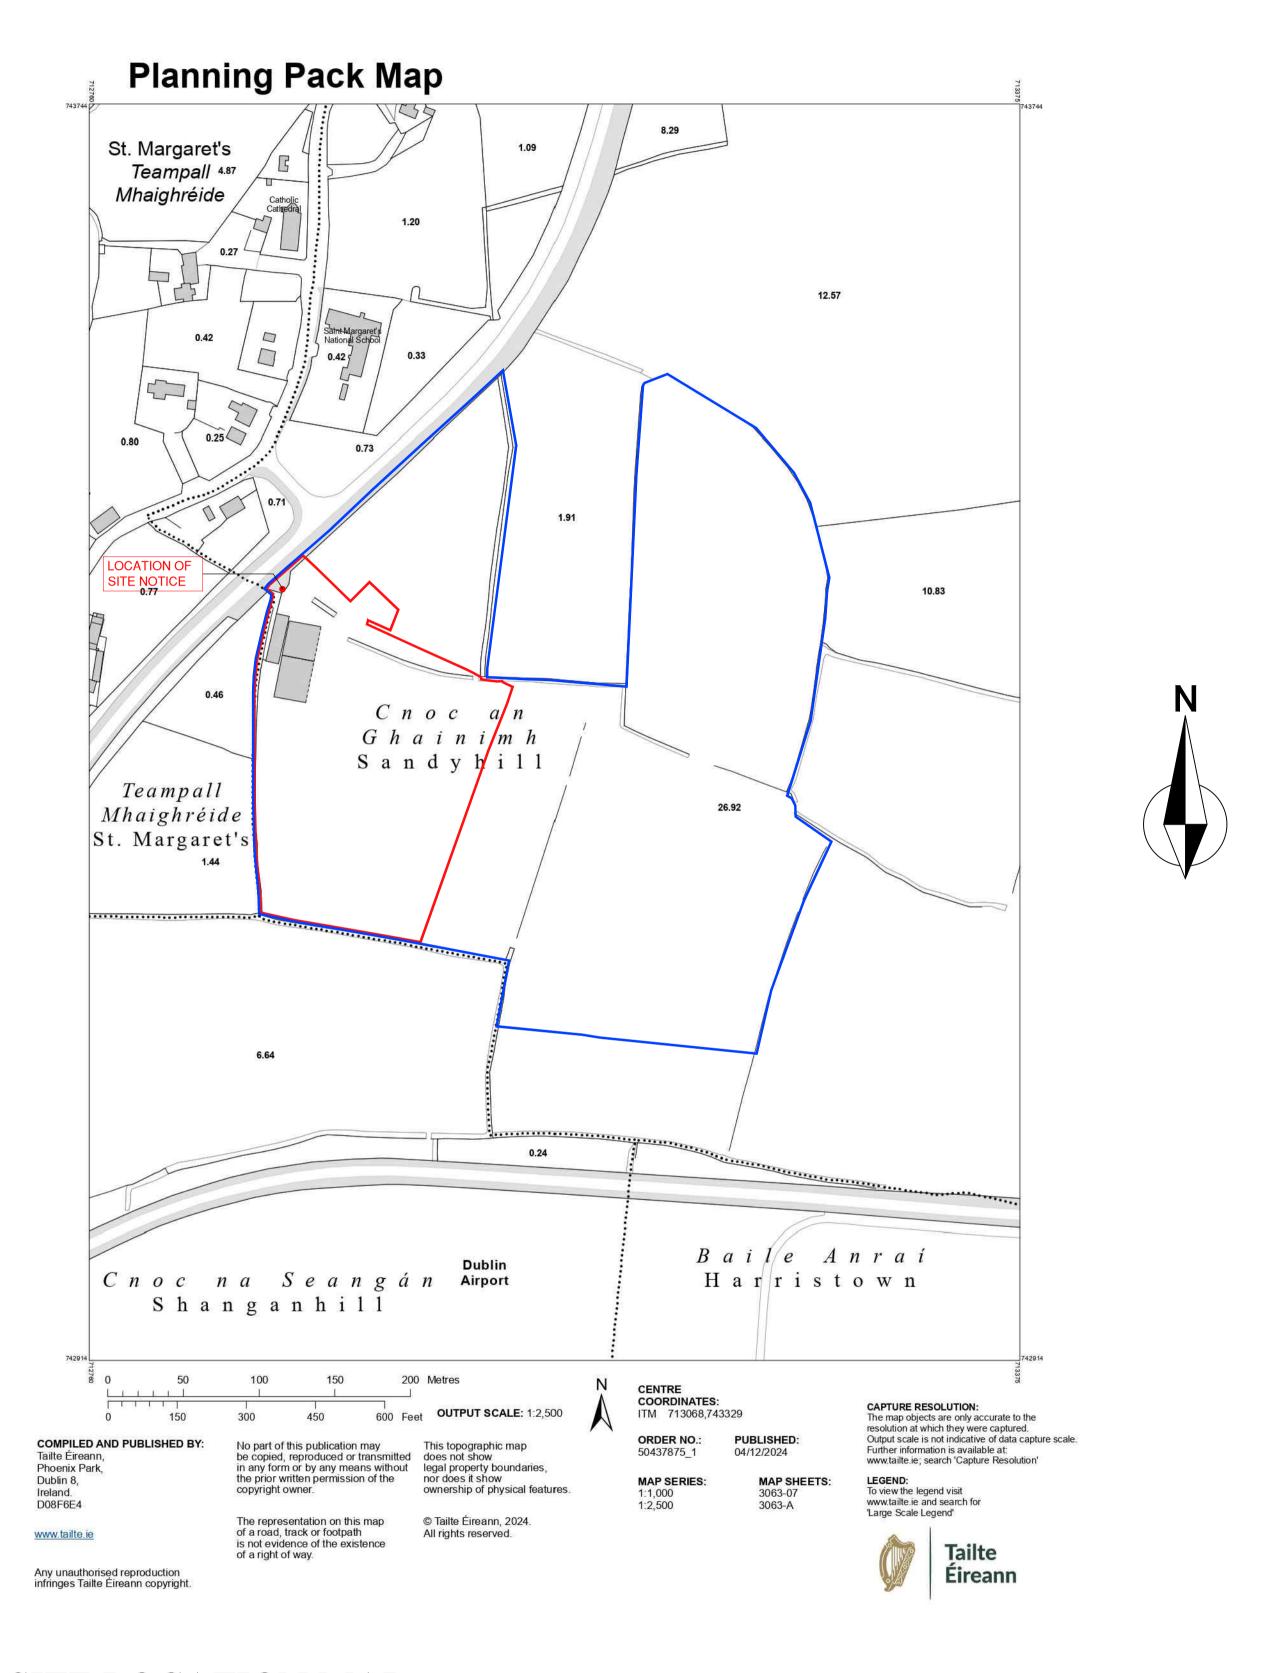

## SITE LOCATION MAP

SITE IN OWNERSHIP OF APPLICANT OUTLINED IN BLUE

□ CONSTRUCTION

OSI ORDER NO. - 50437875\_1

Copyright CWPA Planning & Architecture THIS DRAWING IS ISSUED ONLY FOR THE PURPOSE OF: SAINT MARGARETS RECYCLING □ INFORMATION & TRANSFER CENTRE LTD □ PRELIMINARY planning & architecture Copyright and ownership of this drawing is vested in CWPA Planning & SUBSTITUTE CONSENT ■ PLANNING PERMISSION = RETENTION (SUBSTITUTE CONSENT) Architecture whose prior written consent is required for its reproduction ST. MARGARETS RECYCLING CENTRE, CO. DUBLIN ☐ FIRE SAFETY CERTIFICATE /publication in any form. No dimensions to be scaled from this drawing. North Street Business Pk. North Street, Swords, □ DISABILITY ACCESS CERTIFICATE Dimensions to be checked on site and any discrepancies to be notified to the Architect SITE LOCATION MAP □ BUILDING REGULATIONS COMPLIANCE PLANNING INSTITUTE □ TENDER S.O.R. DEC. 2024